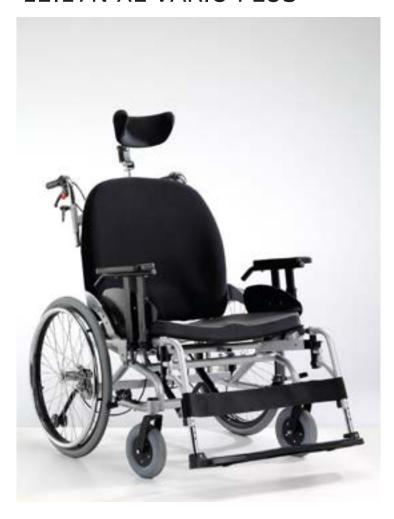

Rigid frame suitably reinforced, made of atoxic powder varnished steel shapes. Seating adjustable in depth by reciprocal articulations. Armrests removable and adjustable in height. Footplates adjustable and removable. Tilting until 45° by gas pump, backrest inclination until 60° by gas pump. Padded sector seat fixed on the bottom with fabric removable. Contoured wrapping backrest on velcro. Padded headrest semi-invasive adjustable in height and depth on rotating base.

Complete with antitipping wheels. Available seat sizes: cm 50-55-60. Max load 160 kg.