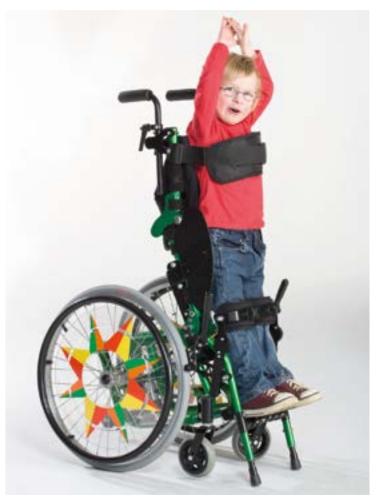

## **Descrizione Prodotto**

Suitable for childrens from 3 to 6 years and from 6 to 10 years Frame made of duraluminium varnished with epoxy powders. Wheelchair with system of verticalization by gas pump with lever control on the back of the backrest operating by the attendant. Padded seat and backrest covered in washable material and easily removable for the sanitization, seating and the backrest adjustable in tension.

Backrest adjustable in height and inclination. Adjustment of the seating depth of + 10 cm. Padded chest strap which can be opened by quick release. Side panels. Push handles for the attendant adjustable in height. Removable footrest with independent aluminium footplates, adjustable in height, depth and inclination. Removable padded knee restrain applied to the footrest adjustable in height width, depth and inclination. Front directional puncture proof wheels Ø 100 mm. Rear pneumatic wheels Ø 560 mm with handrim for the selfpropelling removable and with quick release. Footrest support and knee restrain easily removable.