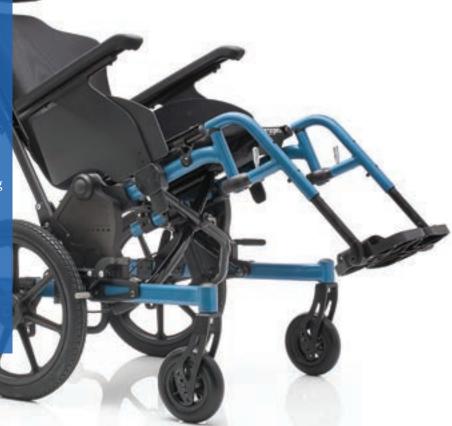

## Progeo Tekna Tilt 2.0

permobil

of options for seating and positioning, plus compact folding for transportation and storage

For wheelchair users with different seating and positioning needs. The Tekna Tilt 2.0 can be fitted with small or large rear wheels, and also with a drum brake.

## Progeo Tekna Tilt 2.0

| Seat width                 | 33 - 36 - 39 - 42 - 45 - 48 cm                                              |
|----------------------------|-----------------------------------------------------------------------------|
| Seat depth                 | 35 - 37.5 - 40 - 42.5 - 45 - 47.5 - 50 cm                                   |
| Seat height                | 42 - 48 cm (adjustable)                                                     |
| Footsupport distance       | From 27 to 46 (adjustable)                                                  |
| Backrest height            | From 35 to 55 cm (adjustable)                                               |
| Front frame angle          | Standard 95° - 110° - 120°<br>Elevating legsupport 100° - 180° (adjustable) |
| Total length               | 95 cm approx.                                                               |
| Total width                | Seat width + 21 cm                                                          |
| Total width folded         | 33 cm approx.                                                               |
| Backrest angle             | From 78° to 90° (adjustable)                                                |
| Tilt-in-space              | 0° - 7.5° - 15° - 22.5° - 30° - 37.5° - 45° (adjustable)                    |
| Weight without rear wheels | Starting from 15 kg approx.                                                 |
| Wheelchair weight          | Starting from 22 kg approx.                                                 |
| Maximum load               | 125 kg                                                                      |