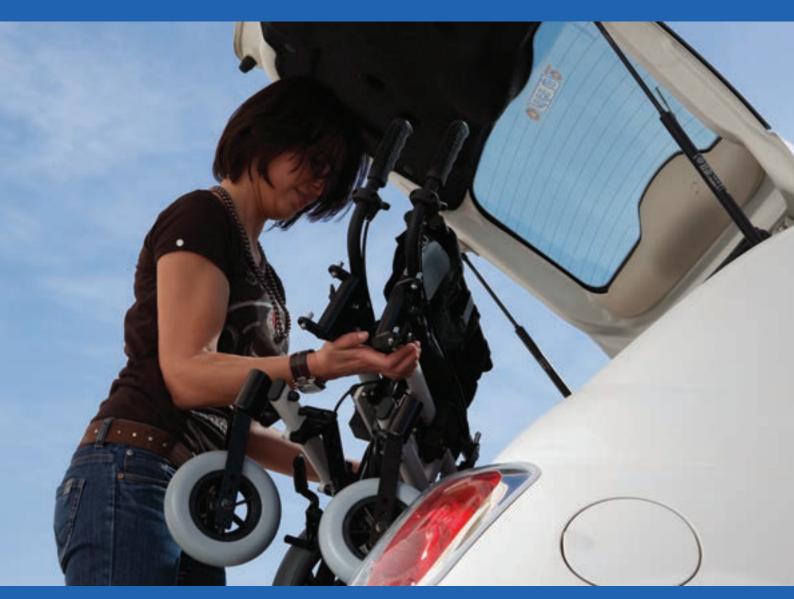

## Progeo Tekna Tilt 2.0

permobil

of options for seating and positioning, plus compact folding for transportation and storage

For wheelchair users with different seating and positioning needs. The Tekna Tilt 2.0 can be fitted with small or large rear wheels, and also with a drum brake.