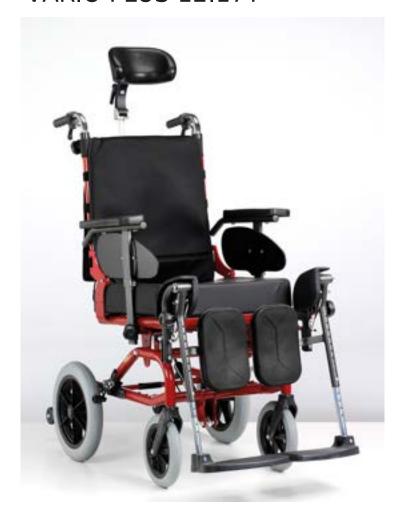

## **Descrizione Prodotto**

WHEELCHAIR WITH TILTING FRAME SERVO-ASSISTED

Suitable for users with limited mobility which need continuous changements of the

position to compensate the breathy difficulties, post surgery, circulatory, articular and/or of physical strength imposed by dystonia and/or spasms. Seating adjustable in depth by reciprocal articulations.

Armrests removable and adjustable in height. Footplates reclining, adjustable and removable. Tilting until 45° by gas pump, backrest inclination until 60° by gas pump. Padded seat fixed on the bottom with fabric removable on velcro. Padded wrapping backrest adjustable by slings. Padded headrest semiinvasive adjustable in height and depth on rotating base.

Available in two seating width cm 40 - 45. Max load 120 kg.