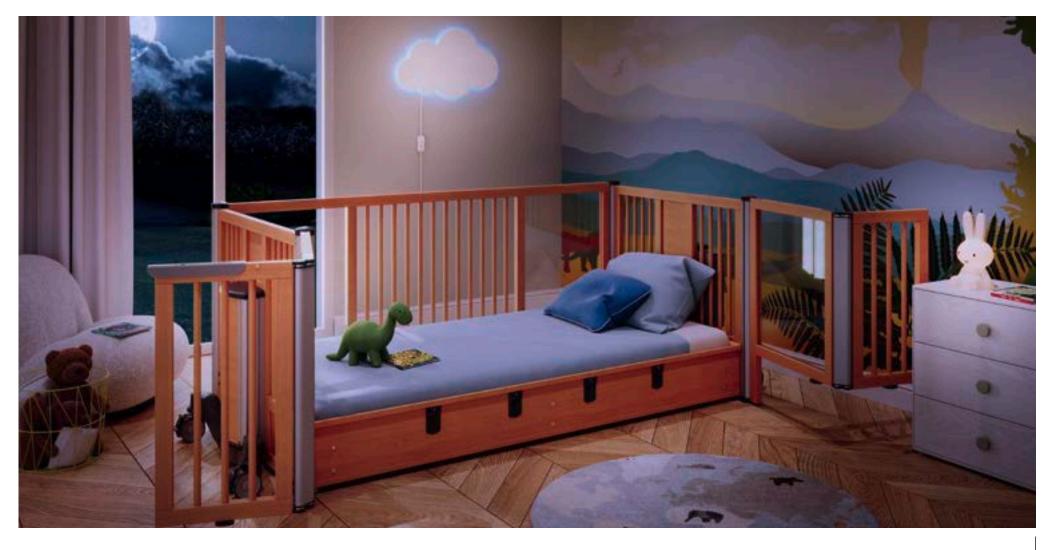

The dino nursing care bed is designed for children in need of care with a height of less than or equal to 155 cm. The weight of the person must not exceed 135 kg.

Safe, age-friendly comfort

The innovative dino nursing care bed ( $90 \times 200 \text{ cm}$ ) from bock offers the best possible support and safety in everyday adolescent care. Young people can receive optimal care either in their own home or in rehabilitation centres with the dino adolescent nursing care bed. The robust and homely bed offers high standards of safety, plus complete freedom thanks to folding doors and a low position.

The dino adolecent nursing care bed is designed for young people in need of care with a height of less than or equal to 185 cm. The weight of the person must not exceed 135 kg.