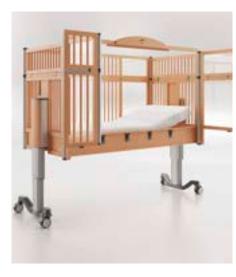

The modular dino nursing bed offers comprehensive standard equipment. In addition to the 4-section lying surface with aluminium slats, the enormous height adjustability of from 16-86 cm and the large double castors, it also has a wide adjustment options and offers comfort and safety for both the resident and the caregiver.

Thanks to its modular construction, the dino nursing care bed can be flexibly increased in height and individually adapted to the needs of young people.