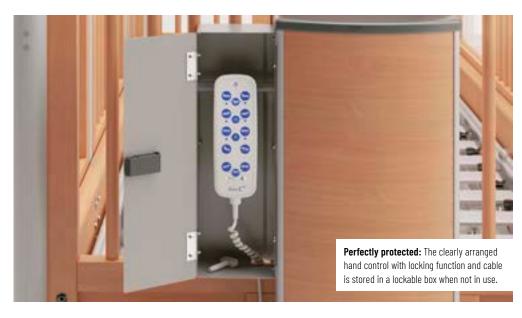

needs: Module accessories for special requirements

#### Increasing side rail height

The side rail height can be increased from 74 cm to 109 cm using clip-on modules. Side rail height can even be increased to 144 cm by fitting two modules on top of one another.







#### Comfort and safety thanks to custom-fit interior padding

Additional padding can be added to the dino when required. The comfortable padding elements have a transparent window in the head area, offering the highest level of safety.

#### Wide range of padding:

- (+) All-over padding
- Head padding
- (+) Windows
- Padded edges





Artificial leather available in the following colours:







silkgray F6470003

F6470013

anthrazite F6470011



sky F6470017



cherry F6470016

## dino - Safety according to EN 50637













© registered trademark Order no.: 890.02279

Status: 03 | 2022

Subject to technical changes.

Picture credits: Nicola Rehage, Gütersloh

Hermann Bock GmbH Nickelstraße 12 33415 Verl Germany phone: +49 (0) 5246 9205 0 fax: +49 (0) 5246 9205 25 web: www.bock.net

info@bock.net

Verl web: ny e-mail: