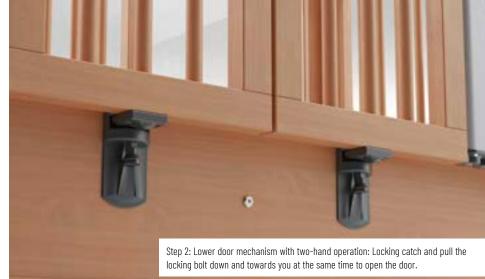

s needs: Module accessories for special requirements

#### Increasing side rail height

The side rail height can be increased from 74 cm to 109 cm using clip-on modules. Side rail height can even be increased to 144 cm by fitting two modules on top of one another.







#### Comfort and safety thanks to custom-fit interior padding

Additional padding can be added to the dino when required. The comfortable padding elements have a transparent window in the head area, offering the highest level of safety.

#### Wide range of padding:

- (+) All-over padding
- Head padding
- (+) Windows
- Padded edges





Artificial leather available in the following colours:







silkgray F6470003

F6470013

anthrazite F6470011



sky F6470017



cherry F6470016

## dino - Safety according to EN 50637













© registered trademark Order no.: 890.02279

Status: 03 | 2022

Subject to technical changes.

Picture credits: Nicola Rehage, Gütersloh

Hermann Bock GmbH Nickelstraße 12 33415 Verl Germany phone: +49 (0) 5246 9205 0 fax: +49 (0) 5246 9205 25 web: www.bock.net

info@bock.net

Verl web: ny e-mail: