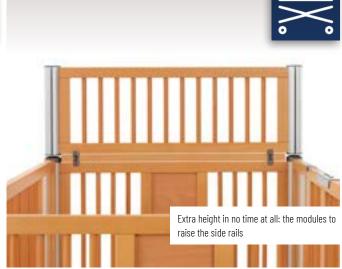

#### Increasing side rail height

The side rail height can be increased from 74 cm to 109 cm using clip-on modules. Side rail height can even be increased to 144 cm by fitting two modules on top of one another.