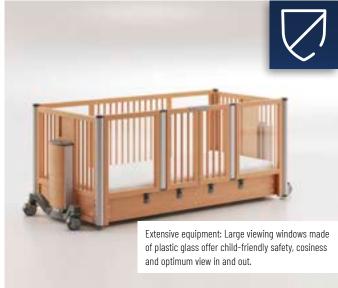

Comfortable, safe and accessible

The innovative dino nursing care bed ( $90 \times 170 \text{ cm}$ ) from bock is perfectly tailored to the needs of children requiring care. Young people can receive optimal care with the dino bed – either in their own home or in paediatric rehabilitation centres. With its warm wood tone and transparent acrylic glass elements, the visually appealing bed offers children cosiness as well as accessibility and optimal safety.