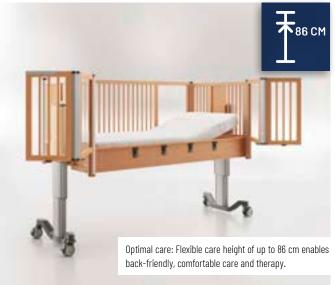

The modular dino nursing bed offers comprehensive standard equipment. In addition to the 4-section lying surface with aluminium slats, the enormous height adjustability of from 16-86 cm and the large double castors, it also has a wide adjustment options and offers comfort and safety for both the resident and the caregiver.