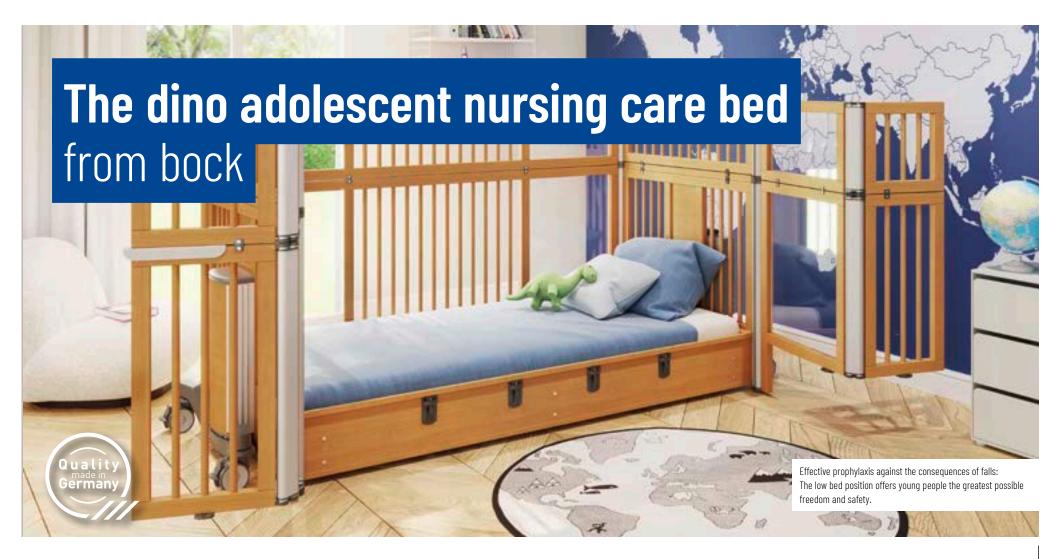

The dino nursing care bed is designed for children in need of care with a height of less than or equal to 155 cm. The weight of the person must not exceed 135 kg.

Safe, age-friendly comfort

The innovative dino nursing care bed ( $90 \times 200 \text{ cm}$ ) from bock offers the best possible support and safety in everyday adolescent care. Young people can receive optimal care either in their own home or in rehabilitation centres with the dino adolescent nursing care bed. The robust and homely bed offers high standards of safety, plus complete freedom thanks to folding doors and a low position.

The dino adolecent nursing care bed is designed for young people in need of care with a height of less than or equal to 185 cm. The weight of the person must not exceed 135 kg.