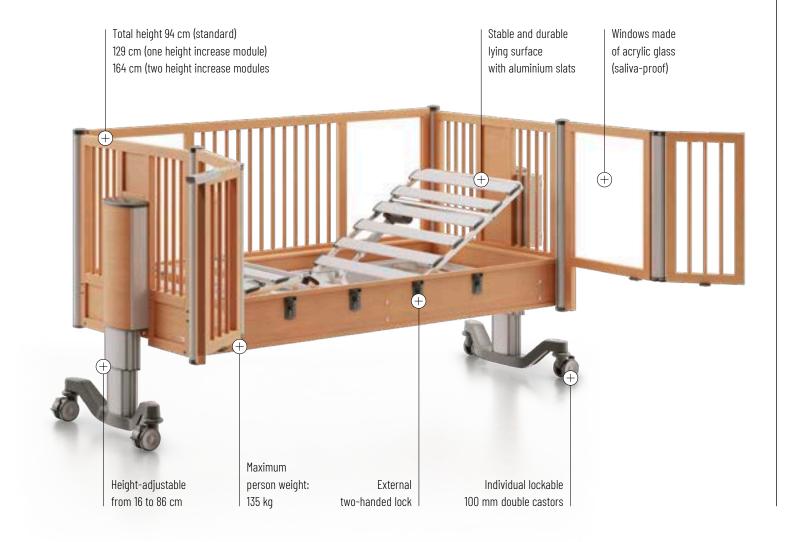

### The dino child and adolescent nursing care beds: fully equipped

|  | dino                                   |                                                                                                                       |  |
|--|----------------------------------------|-----------------------------------------------------------------------------------------------------------------------|--|
|  | Dimensions children's nursing care bed |                                                                                                                       |  |
|  | lying surface                          | 90 × 170 cm                                                                                                           |  |
|  | outer dimensions                       | 106.5 × 215 cm                                                                                                        |  |
|  | Dimensions adolescent nursing care bed |                                                                                                                       |  |
|  | lying surface                          | 90 × 200 cm                                                                                                           |  |
|  | outer dimensions                       | 106.5 × 245 cm                                                                                                        |  |
|  | weights                                |                                                                                                                       |  |
|  | safe capacity                          | 170 kg                                                                                                                |  |
|  | max. person weight                     | 135 kg                                                                                                                |  |
|  | further equipment features             |                                                                                                                       |  |
|  | height-adjustable                      | 16-86 cm<br>Total height: 94 cm<br>with clip-on modules 129<br>cm / 164 cm)                                           |  |
|  | safety                                 | safety stop at 22 cm +<br>34 cm                                                                                       |  |
|  | doors                                  | standard: door on one side, on request also with doors on both sides safety thanks to external two-handed lock on the |  |
|  | wood panelling                         | beechwood<br>(saliva-proof according to<br>DIN 53160)                                                                 |  |
|  | developed according to EN 50637        |                                                                                                                       |  |

The modular dino nursing bed offers comprehensive standard equipment. In addition to the 4-section lying surface with aluminium slats, the enormous height adjustability of from 16-86 cm and the large double castors, it also has a wide adjustment options and offers comfort and safety for both the resident and the caregiver.