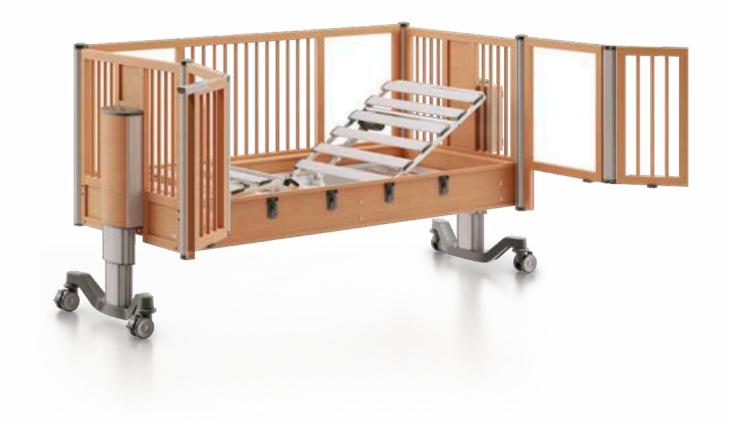

The modular dino nursing bed offers comprehensive standard equipment. In addition to the 4-section lying surface with aluminium slats, the enormous height adjustability of from 16-86 cm and the large double castors, it also has a wide adjustment options and offers comfort and safety for both the resident and the caregiver.

Thanks to its modular construction, the dino nursing care bed can be flexibly increased in height and individually adapted to the needs of young people.