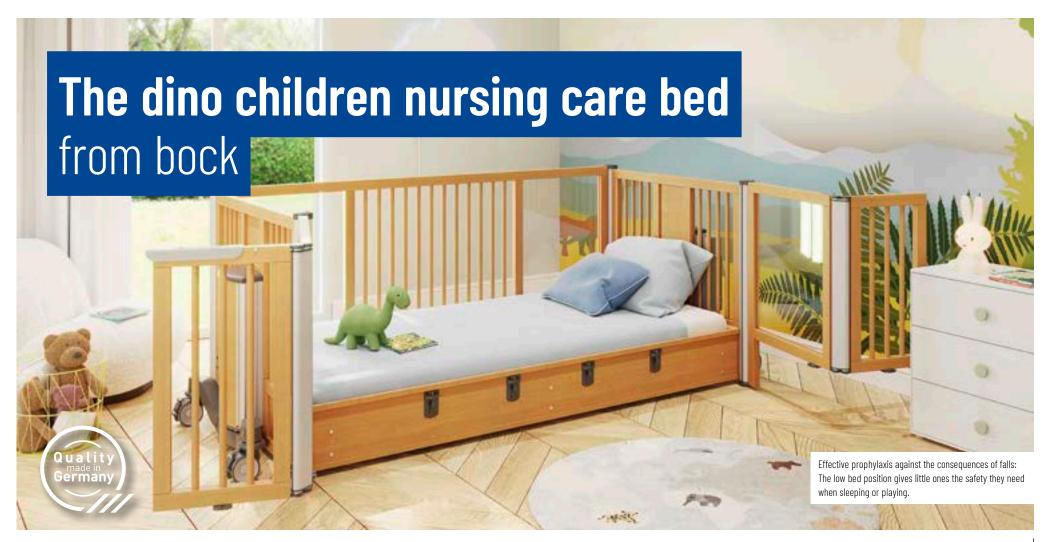

Comfortable, safe and accessible

The innovative dino nursing care bed ( $90 \times 170 \text{ cm}$ ) from bock is perfectly tailored to the needs of children requiring care. Young people can receive optimal care with the dino bed – either in their own home or in paediatric rehabilitation centres. With its warm wood tone and transparent acrylic glass elements, the visually appealing bed offers children cosiness as well as accessibility and optimal safety.

The dino nursing care bed is designed for children in need of care with a height of less than or equal to 155 cm. The weight of the person must not exceed 135 kg.

Safe, age-friendly comfort

The innovative dino nursing care bed ( $90 \times 200 \text{ cm}$ ) from bock offers the best possible support and safety in everyday adolescent care. Young people can receive optimal care either in their own home or in rehabilitation centres with the dino adolescent nursing care bed. The robust and homely bed offers high standards of safety, plus complete freedom thanks to folding doors and a low position.