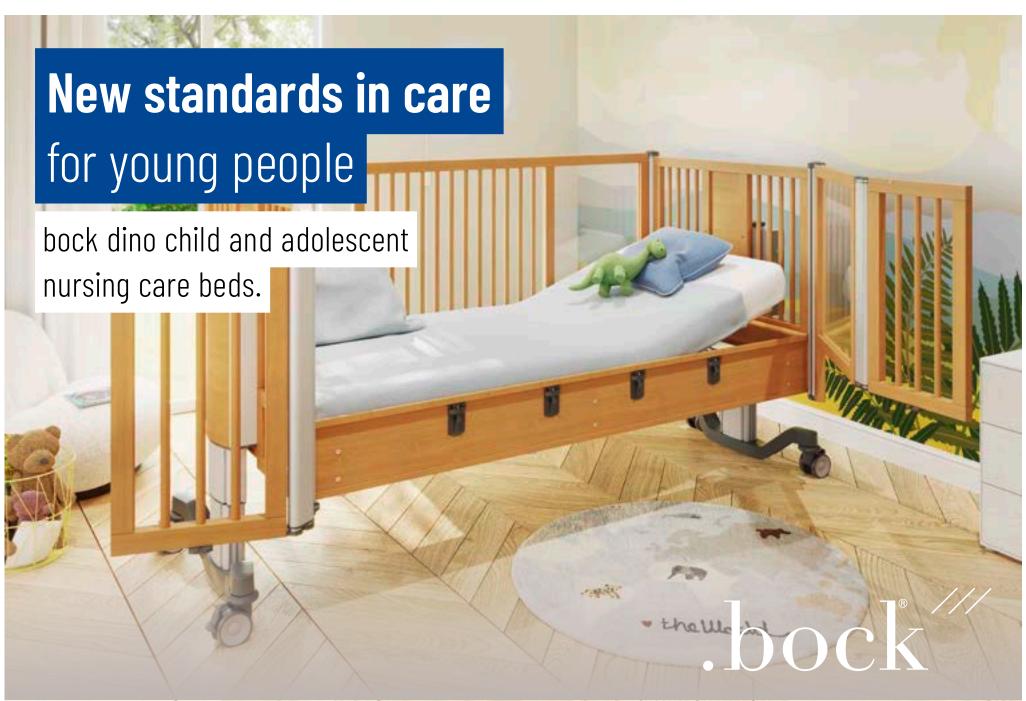

Comfortable, safe and accessible

The innovative dino nursing care bed ( $90 \times 170 \text{ cm}$ ) from bock is perfectly tailored to the needs of children requiring care. Young people can receive optimal care with the dino bed – either in their own home or in paediatric rehabilitation centres. With its warm wood tone and transparent acrylic glass elements, the visually appealing bed offers children cosiness as well as accessibility and optimal safety.

The dino nursing care bed is designed for children in need of care with a height of less than or equal to 155 cm. The weight of the person must not exceed 135 kg.

Safe, age-friendly comfort

The innovative dino nursing care bed ( $90 \times 200 \text{ cm}$ ) from bock offers the best possible support and safety in everyday adolescent care. Young people can receive optimal care either in their own home or in rehabilitation centres with the dino adolescent nursing care bed. The robust and homely bed offers high standards of safety, plus complete freedom thanks to folding doors and a low position.

## The dino child and adolescent nursing care beds: the advantages at a glance