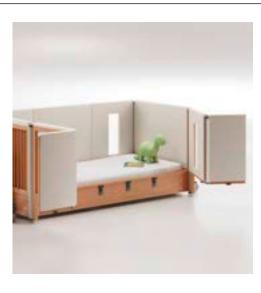

#### Comfort and safety thanks to custom-fit interior padding

Additional padding can be added to the dino when required. The comfortable padding elements have a transparent window in the head area, offering the highest level of safety.

#### Wide range of padding:

- (+) All-over padding
- Head padding
- (+) Windows
- Padded edges

Artificial leather available in the following colours:

silkgray F6470003

F6470013

anthrazite F6470011

sky F6470017