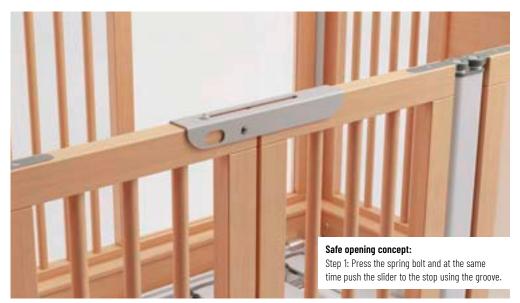

e's needs: Module accessories for special requirements

#### Increasing side rail height

The side rail height can be increased from 74 cm to 109 cm using clip-on modules. Side rail height can even be increased to 144 cm by fitting two modules on top of one another.







#### Comfort and safety thanks to custom-fit interior padding

Additional padding can be added to the dino when required. The comfortable padding elements have a transparent window in the head area, offering the highest level of safety.

#### Wide range of padding:

- (+) All-over padding
- Head padding
- (+) Windows
- Padded edges





Artificial leather available in the following colours:







silkgray F6470003

F6470013

anthrazite F6470011



sky F6470017



cherry F6470016

## dino - Safety according to EN 50637













© registered trademark Order no.: 890.02279

Status: 03 | 2022

Subject to technical changes.

Picture credits: Nicola Rehage, Gütersloh

Hermann Bock GmbH Nickelstraße 12 33415 Verl Germany phone: +49 (0) 5246 9205 0 fax: +49 (0) 5246 9205 25 web: www.bock.net

info@bock.net

Verl web: ny e-mail: