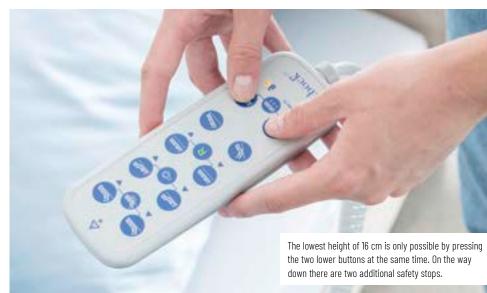

eds: Module accessories for special requirements

#### Increasing side rail height

The side rail height can be increased from 74 cm to 109 cm using clip-on modules. Side rail height can even be increased to 144 cm by fitting two modules on top of one another.







#### Comfort and safety thanks to custom-fit interior padding

Additional padding can be added to the dino when required. The comfortable padding elements have a transparent window in the head area, offering the highest level of safety.

#### Wide range of padding:

- (+) All-over padding
- Head padding
- (+) Windows
- Padded edges





Artificial leather available in the following colours:







silkgray F6470003

F6470013

anthrazite F6470011



sky F6470017



cherry F6470016

## dino - Safety according to EN 50637













© registered trademark Order no.: 890.02279

Status: 03 | 2022

Subject to technical changes.

Picture credits: Nicola Rehage, Gütersloh

Hermann Bock GmbH Nickelstraße 12 33415 Verl Germany phone: +49 (0) 5246 9205 0 fax: +49 (0) 5246 9205 25 web: www.bock.net

info@bock.net

Verl web: ny e-mail: