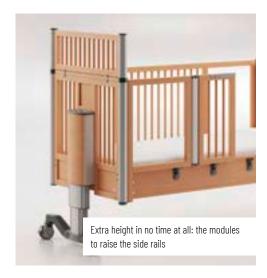

Thanks to its modular construction, the dino nursing care bed can be flexibly increased in height and individually adapted to the needs of young people.

#### Increasing side rail height

The side rail height can be increased from 74 cm to 109 cm using clip-on modules. Side rail height can even be increased to 144 cm by fitting two modules on top of one another.