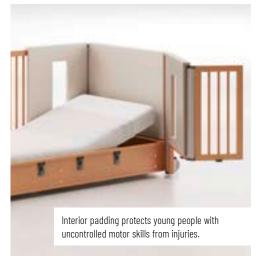

#### Comfort and safety thanks to custom-fit interior padding

Additional padding can be added to the dino when required. The comfortable padding elements have a transparent window in the head area, offering the highest level of safety.

#### Wide range of padding:

- (+) All-over padding
- Head padding
- (+) Windows
- Padded edges

Artificial leather available in the following colours:

silkgray F6470003

F6470013

anthrazite F6470011

sky F6470017