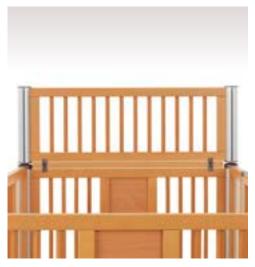

#### Increasing side rail height

The side rail height can be increased from 74 cm to 109 cm using clip-on modules. Side rail height can even be increased to 144 cm by fitting two modules on top of one another.