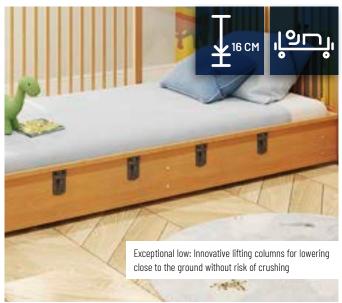

The modular dino nursing bed offers comprehensive standard equipment. In addition to the 4-section lying surface with aluminium slats, the enormous height adjustability of from 16-86 cm and the large double castors, it also has a wide adjustment options and offers comfort and safety for both the resident and the caregiver.