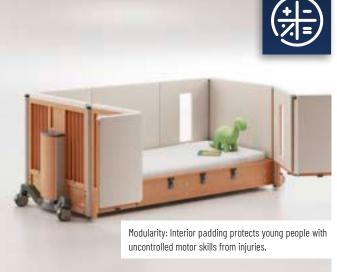

#### Comfort and safety thanks to custom-fit interior padding

Additional padding can be added to the dino when required. The comfortable padding elements have a transparent window in the head area, offering the highest level of safety.