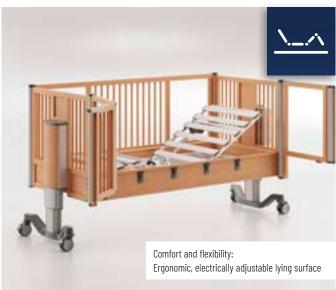

# Ergonomically optimised: the lying surface

With its lying surface, the dino nursing care beds fulfil a clearly defined quality requirement: comfortable and ergonomically optimised lying comfort.

- The 4-section lying surface offers an ergonomic backrest and a mattress compensation, both ensure a comfortable and physiologically sensible sitting position and reduce pressure peaks.
- ① A variety of sitting and lying positions offer more individual lying comfort
- Various adjustment possibilities such as Trendelenburg, Anti-Trendelenburg and comfort sitting position can be selected with one button
- The modern lying surface with aluminium bars allows a quick and individual pressure relief thanks to the individually removable bars. The stable bars can be easily removed, cleaned and reinstalled.