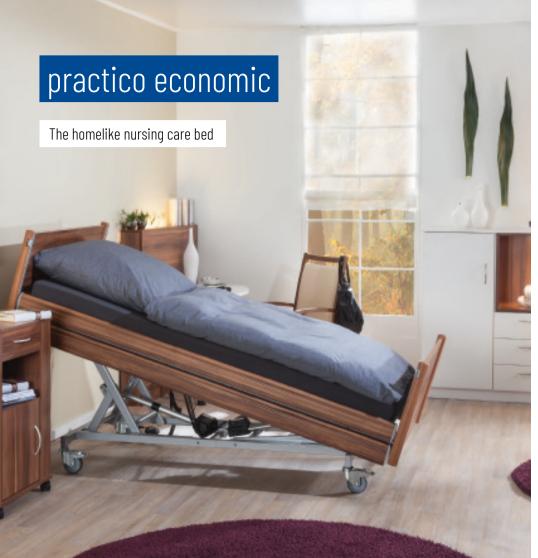

## practico economic

### **Standard Specification**

- Height adjustment range from 25 80 cm
- ▶ 4-section lying surface 90 x 200 cm
- External dimensions 103 x 213 cm
- ▶ Castors with single breaks Ø 100 mm
- Safe working load 220 kg
- Maximum person weight 185 kg
- Total product weight ca. 157 kg
- Lifter space 15 cm
- Side rail height with wooden slats 39 cm
- Motors with extra safe low-voltage system

#### **Product Advantages**

- Low position of 25 cm for a safe sleeping
- Height adjustable to 80 cm for back friendly working conditions
- Comfort-sitting position, Trendelenburg, Anti-Trendelenburg
- ▶ Long-lasting high quality lying surface
- Hand control with locking function for resident safety
- Elegant design and user-friendly functionality