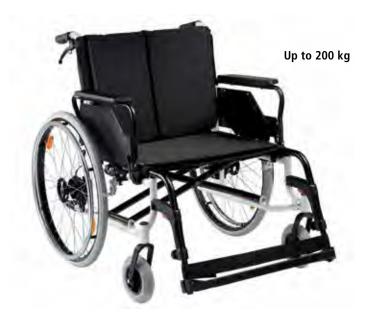

## CANEO\_200

Lightweight folding wheelchair for heavy loads

The heavy-duty CANEO\_200 model was specially designed for the obese yet is light and foldable. The low seat height permits the use of seat cushions and the side panels are extended forwards to provide support when sitting. The advanced forward and outward position of the front wheels ensures significantly greater stability as well as adequate foot room for "walking".

- Tipping stability up to 10°
- Back angle 3°, seat angle 3°
- Seat height 44 and 47 cm adjustable
- Seat depth 40 and 44 cm adjustable
- Adjustable back (Velcro®)
- Swing-away reinforced tubular steel side panels coupled with the side frame
- Advanced forward and outward position of the front wheels crossbar
- Reinforced rear wheel linkage
- Lower leg length adjustable in 15 mm increments from 42 to 51 cm
- Swing-away/detachable leg supports
- Aluminium foot rest
- Locking brake / drum brake
- Rear wheel 24" heavy loads, PU incl. quick-release axle
- Front wheel 7", PU
- Reinforced covers made of high-quality plastic

Accessories >>> Pages 16-17 and 20-21

|                                       | CANE          | CANEO_200     |  |
|---------------------------------------|---------------|---------------|--|
| Colour                                | lvory         | lvory         |  |
| Seat width (cm)                       | 56            | 60            |  |
| Seat depth (cm)                       | 40 / 44       | 40 / 44       |  |
| Seat height (cm)                      | 44 / 47       | 44 / 47       |  |
| Back height (cm)                      | 43            | 43            |  |
| Arm height (cm)                       | 23            | 23            |  |
| Overall dimensions W* x H x L (cm)    | 77 x 89 x 113 | 80 x 89 x 113 |  |
| Overall length without leg rests (cm) | 90            | 90            |  |
| Width when folded (cm)                | 34            | 34            |  |
| Max. user weight (kg)                 | 200           | 200           |  |
| Weight** (kg)                         | 27            | 28            |  |
| Item no.                              | 151056        | 151060        |  |
| Item no. Drum brake                   | 151156        | 151160        |  |