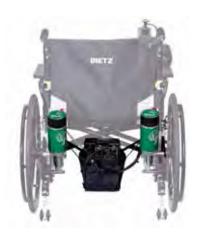

Accessories: powerful Safari add-on motor. Can be used with seat height 47 cm. See page 62.