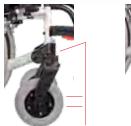

Accessories >>> Pages 16-17 and 20-21

The castor and adapter plate on the rear wheel enable the wheelchair to be adjusted for four seat heights without any further accessories.

Simple conversion: switch from Long to Desk version in just a few seconds