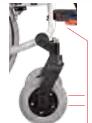

Accessories >>> Pages 16-17 and 20-21

The castor and adapter plate on the rear wheel enable the wheelchair to be adjusted for four seat heights without any further accessories.

Simple conversion: switch from Long to Desk version in just a few seconds