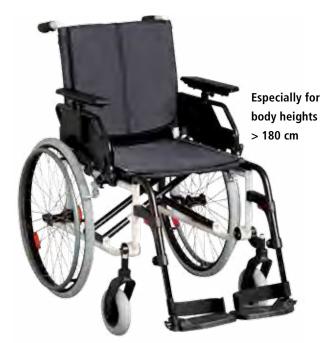

## CANEO\_L

Lightweight folding wheelchair

This special model complements the intelligent CANEO product line. Its equipment corresponds to that of the CANEO\_S and is designed specifically for people taller than 1.80 m.

- Corrosion-resistant aluminium frame
- Back angle 3°, seat angle 3°
- Adjustable castor angle
- Adaptable back (Velcro®)
- Adjustable arm rests in Desk and Long versions, height-adjustable
- Flip-back side panels
- Adjustable lower leg length in 15 mm steps from 42 to 51 cm
- Swing-away/detachable leg rests
- Height-adjustable and angle-adjustable foot plates with heel strap
- Locking brake / drum brake (depending on model)
- Rear wheel 24", PU incl. quick-release axle
- Front wheel 7", PU
- Covers made of high-quality plastic