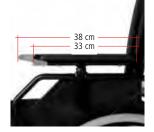

- Corrosion-resistant aluminium frame
- Back angle 3°, seat angle 3°
- Adjustable castor angle
- Adaptable back (Velcro®)
- Adjustable arm rests in Desk and Long versions, height-adjustable
- Flip-back side panels
- Adjustable lower leg length in 15 mm steps from 42 to 51 cm
- Swing-away/detachable leg rests
- Height-adjustable and angle-adjustable foot plates with heel strap
- Locking brake / drum brake (depending on model)
- Rear wheel 24", PU incl. quick-release axle
- Front wheel 7", PU
- Covers made of high-quality plastic

|                                       | CANEO_L        |                |                |
|---------------------------------------|----------------|----------------|----------------|
|                                       |                |                |                |
| Colour                                | lvory          | lvory          | lvory          |
| Seat width (cm)                       | 45             | 48             | 51             |
| Seat depth (cm)                       | 47 / 51        | 47 / 51        | 47 / 51        |
| Seat height (cm)                      | 48–57          | 48–57          | 48–57          |
| Back height (cm)                      | 46             | 46             | 46             |
| Arm height (cm)                       | 24 / 26 / 28   | 24 / 26 / 28   | 24 / 26 / 28   |
| Overall dimensions (W* x H x L) (cm)  | 65 x 100 x 111 | 68 x 100 x 111 | 71 x 100 x 111 |
| Overall length without leg rests (cm) | 85             | 85             | 85             |
| Width when folded (cm)                | 31             | 31             | 31             |
| Max. user weight (kg)                 | 150            | 150            | 150            |
| Weight** (kg)                         | 18.7           | 19             | 19.3           |
| Item no.                              | 222145         | 222148         | 222151         |
| Item no. Drum brake                   | 223145         | 223148         | 223151         |