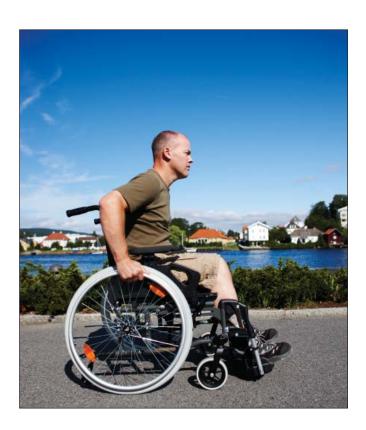

# **EXIGO 20**

The Exigo 20 is a very well equipped cross frame wheelchair.

Its intuitive and simple adjustments, superb sitting comfort and high quality ensure that Exigo 20 satisfies requirements for both ease of maintenance and re-use.

## **Stability**

A stable frame is important to achieve good rolling characteristics, both when turning and when rolling forwards.

The unique frame construction ensures maximum stability.