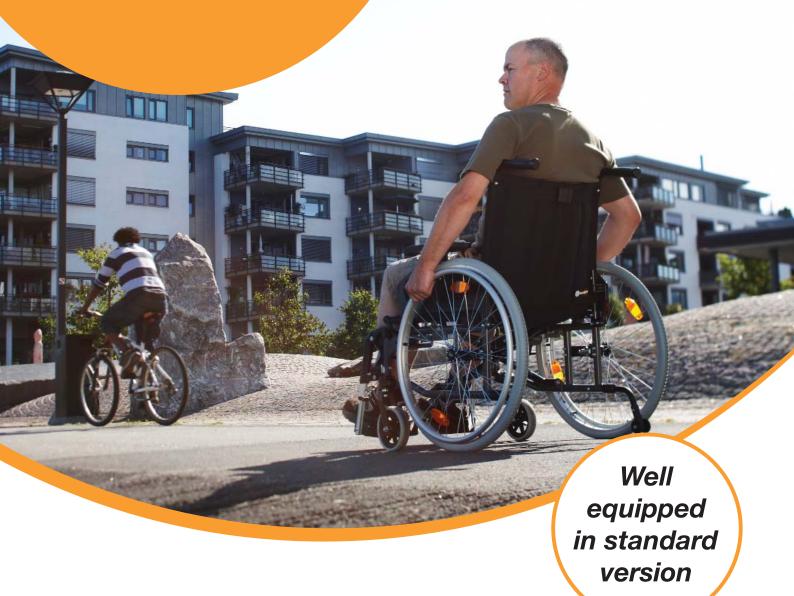

# **EXIGO 20**

The Exigo 20 is a very well equipped cross frame wheelchair.

Its intuitive and simple adjustments, superb sitting comfort and high quality ensure that Exigo 20 satisfies requirements for both ease of maintenance and re-use.

# Well equipped in standard version

- Easy and simple to adjust. Easy to use for the end user as well as the caretakers
- Easy to wheel
- Good sitting comfort with a thick padded back
- Compatible with Handicare family accessories
- High quality satisfies requirements for both ease of maintenance and re-use