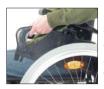

#### Transfer

Easy transfer is a key factor for a successful wheelchair. The Exigo is equipped with flip-up, detachable armrests as well as leg supports which can be swung out and removed.