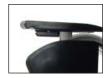

### Leg support

The leg support can be adjusted to 70°, 80° or 90° – all in one unit. Provides easy adjustment and simplifies storage/logistics.