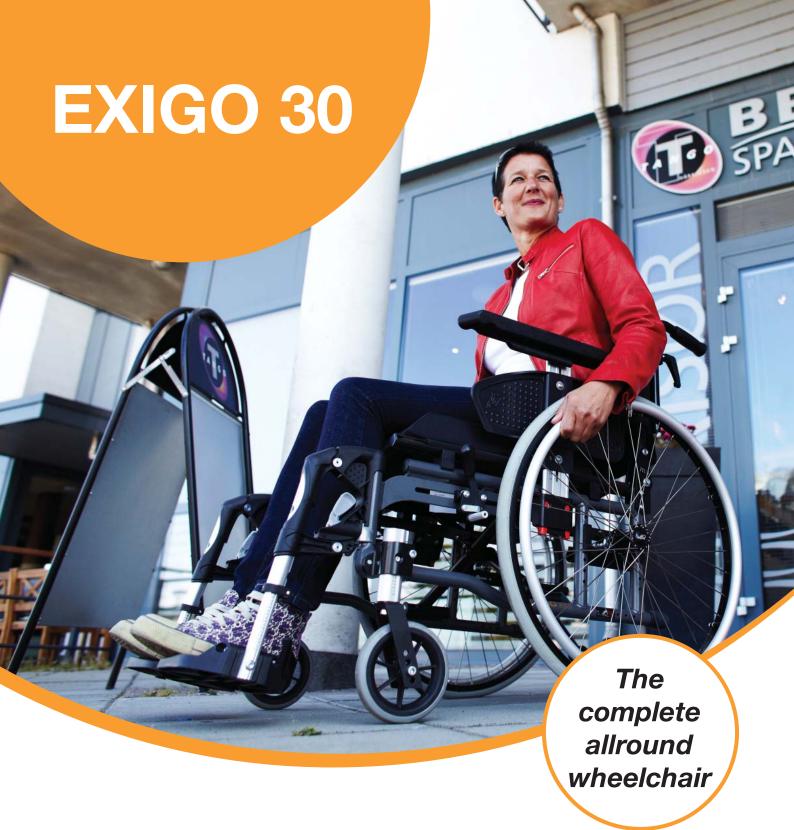

## **Aluminium bushing**

Strong and stable bushing contributes to improved directional stability and makes the chair easier to roll.