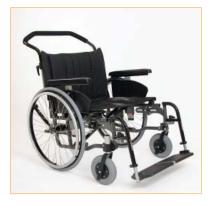

The Exigo 30 is a very well-equipped cross-frame wheelchair, which has just got even better. Its intuitive and simple adjustments, superb sitting comfort and high quality ensure that Exigo 30 satisfies requirements for both ease of maintenance and re-use. Most of the wide range of accessories available are compatible with the rest of Handicare's wheelchair range.

# The complete allround wheelchair

- Easy and quick to adjust, with intuitive graduated scales
- Functional, easy-to-understand and welltested solutions
- Exceptional sitting comfort with high-quality Velcro backrest
- The market's narrowest all-round wheelchair, only 18 cm wider than the seat
- Well-equipped even as standard version

### Leg support

The leg support can be adjusted to 70°, 80° or 90° – all in one unit. Provides easy adjustment and simplifies storage/logistics.

#### **Armrests**

Ergonomically designed armrests provide better comfort. The pads are depth-adjustable. The clothing guards are height-adjustable.

## **Aluminium bushing**

Strong and stable bushing contributes to improved directional stability and makes the chair easier to roll.